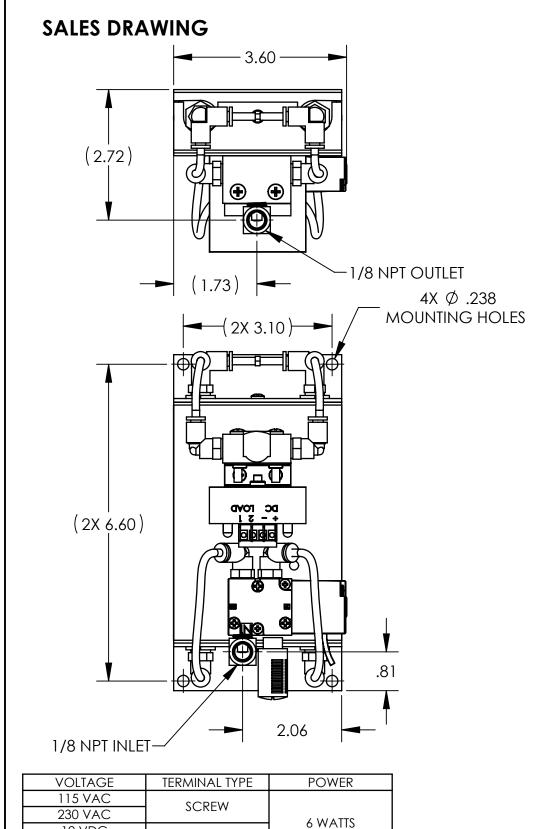

| VOLTAGE | TERMINAL TYPE        | POWER   |  |  |  |
|---------|----------------------|---------|--|--|--|
| 115 VAC | TERRY III V VE TTT E | TOTTER  |  |  |  |
| 230 VAC | SCREW                | 6 WATTS |  |  |  |
|         |                      |         |  |  |  |
| 12 VDC  | 1/4" SPADE           |         |  |  |  |
| 24 VDC  | .,                   |         |  |  |  |

## NOTES:

- ELECTRICAL RATING: NEMA 1 PURGE CYCLE: 60 SECONDS PER SIDE CONTINUOUS WEIGHT: 1.4 LBS

| MBD APPROVED -            | UNLESS OTHERWISE NOTED, TOLERANCES ARE: FRACTIONS: ½1/16 ANGLES: ±0*30'  DECIMAL: X = ±.06   XX = ±.03   XXX = ±.015   XXXX = ±.0030  MACHINED SURFACES: 125 MICROINCHES  THESE TOLERANCES DO NOT APPLY TO BASIC DIMENSIONS.                                                                                                                                                         |       |                                        |        |      |          |     |  |  |
|---------------------------|--------------------------------------------------------------------------------------------------------------------------------------------------------------------------------------------------------------------------------------------------------------------------------------------------------------------------------------------------------------------------------------|-------|----------------------------------------|--------|------|----------|-----|--|--|
| DATE 07/28/2020  MATERIAL | DO NOT SCALE THIS PRINT, REMOVE ALL BURRS & SHARP EDGES, ALL DIMENSIONS ARE IN INCHES. CAD SOFTWARE: SOLIDWORKS. DRAWING DIMENSIONED TO ALITEC STANDARD: CDS-0007.                                                                                                                                                                                                                   |       | 226A COMMERCE ST, BROOMFIELD, CO 80020 |        |      |          |     |  |  |
| FINISH                    | TITLE: MDH1 ASSY                                                                                                                                                                                                                                                                                                                                                                     |       |                                        |        |      |          |     |  |  |
|                           | CONFIDENTIAL: This drawing and its contents are the proprietary and confidential inform of Altec Industries, Inc. and are not to be reproduced, copied or publicly disclosed. If this                                                                                                                                                                                                | ation | SCALE                                  | WEIGHT | SIZE | NUMBER   | REV |  |  |
|                           | drawing is provided to someone outside Alfec, it is done so for the limited purpose of assisting that recipient with a technical or product issue. In receiving this drawing, the recipient agrees to maintain it in confidence and not to use it beyond the purpose previously stated. Recipient agrees not to reproduce, copy, or publicly disclose this drawing and its contents. |       | 1:2                                    | -      | 2    | MDH1-XHE | Α   |  |  |