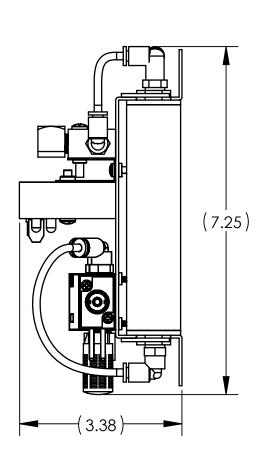

## NOTES:

- ELECTRICAL RATING: NEMA 1 PURGE CYCLE: 60 SECONDS PER SIDE CONTINUOUS WEIGHT: 1.4 LBS

| MBD APPROVED -            | UNLESS OTHERWISE NOTED, TOLERANCES ARE: FRACTIONS: ½1/16 ANGLES: ±0*30'  DECIMAL: X = ±.06   XX = ±.03   XXX = ±.015   XXXX = ±.0030  MACHINED SURFACES: 125 MICROINCHES  THESE TOLERANCES DO NOT APPLY TO BASIC DIMENSIONS.                                                                                                                                                         |       |                                        |        |      |          |     |  |  |
|---------------------------|--------------------------------------------------------------------------------------------------------------------------------------------------------------------------------------------------------------------------------------------------------------------------------------------------------------------------------------------------------------------------------------|-------|----------------------------------------|--------|------|----------|-----|--|--|
| DATE 07/28/2020  MATERIAL | DO NOT SCALE THIS PRINT, REMOVE ALL BURRS & SHARP EDGES, ALL DIMENSIONS ARE IN INCHES. CAD SOFTWARE: SOLIDWORKS. DRAWING DIMENSIONED TO ALITEC STANDARD: CDS-0007.                                                                                                                                                                                                                   |       | 226A COMMERCE ST, BROOMFIELD, CO 80020 |        |      |          |     |  |  |
| FINISH                    | TITLE: MDH1 ASSY                                                                                                                                                                                                                                                                                                                                                                     |       |                                        |        |      |          |     |  |  |
|                           | CONFIDENTIAL: This drawing and its contents are the proprietary and confidential inform of Altec Industries, Inc. and are not to be reproduced, copied or publicly disclosed. If this                                                                                                                                                                                                | ation | SCALE                                  | WEIGHT | SIZE | NUMBER   | REV |  |  |
|                           | drawing is provided to someone outside Alfec, it is done so for the limited purpose of assisting that recipient with a technical or product issue. In receiving this drawing, the recipient agrees to maintain it in confidence and not to use it beyond the purpose previously stated. Recipient agrees not to reproduce, copy, or publicly disclose this drawing and its contents. |       | 1:2                                    | -      | 2    | MDH1-XHE | Α   |  |  |