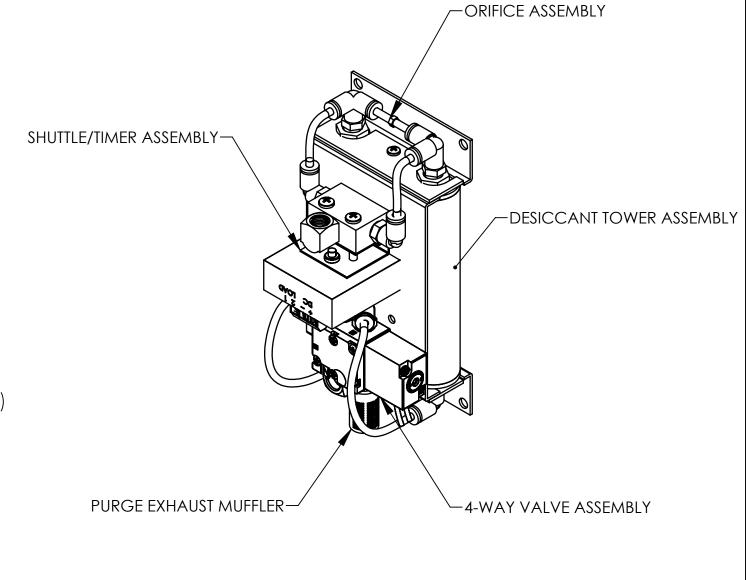

## NOTES:

- ELECTRICAL RATING: NEMA 1 PURGE CYCLE: 60 SECONDS PER SIDE CONTINUOUS WEIGHT: 1.4 LBS

| MBD APPROVED -            | UNLESS OTHERWISE NOTED, TOLERANCES ARE: FRACTIONS: ½1/16 ANGLES: ±0*30'  DECIMAL: X = ±.06   XX = ±.03   XXX = ±.015   XXXX = ±.0030  MACHINED SURFACES: 125 MICROINCHES  THESE TOLERANCES DO NOT APPLY TO BASIC DIMENSIONS.                                                                                                                                                         |       |                                        |        |      |          |     |  |  |
|---------------------------|--------------------------------------------------------------------------------------------------------------------------------------------------------------------------------------------------------------------------------------------------------------------------------------------------------------------------------------------------------------------------------------|-------|----------------------------------------|--------|------|----------|-----|--|--|
| DATE 07/28/2020  MATERIAL | DO NOT SCALE THIS PRINT, REMOVE ALL BURRS & SHARP EDGES, ALL DIMENSIONS ARE IN INCHES. CAD SOFTWARE: SOLIDWORKS. DRAWING DIMENSIONED TO ALITEC STANDARD: CDS-0007.                                                                                                                                                                                                                   |       | 226A COMMERCE ST, BROOMFIELD, CO 80020 |        |      |          |     |  |  |
| FINISH                    | TITLE: MDH1 ASSY                                                                                                                                                                                                                                                                                                                                                                     |       |                                        |        |      |          |     |  |  |
|                           | CONFIDENTIAL: This drawing and its contents are the proprietary and confidential inform of Altec Industries, Inc. and are not to be reproduced, copied or publicly disclosed. If this                                                                                                                                                                                                | ation | SCALE                                  | WEIGHT | SIZE | NUMBER   | REV |  |  |
|                           | drawing is provided to someone outside Alfec, it is done so for the limited purpose of assisting that recipient with a technical or product issue. In receiving this drawing, the recipient agrees to maintain it in confidence and not to use it beyond the purpose previously stated. Recipient agrees not to reproduce, copy, or publicly disclose this drawing and its contents. |       | 1:2                                    | -      | 2    | MDH1-XHE | Α   |  |  |